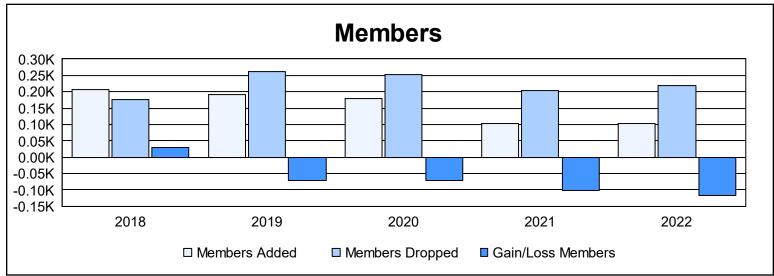

District 332 D

As of June 2022 Cumulative

| Year      | New<br>Clubs | Dropped<br>Clubs | Gain/<br>Loss<br>Clubs | New<br>Members | Charter<br>Members | Reinstate<br>Members | Transfer<br>Members | Total<br>Member<br>Added | Total<br>Members<br>Dropped | Gain/<br>Loss<br>Members |
|-----------|--------------|------------------|------------------------|----------------|--------------------|----------------------|---------------------|--------------------------|-----------------------------|--------------------------|
| 2017-2018 | 0            | 1                | -1                     | 201            | 0                  | 7                    | 0                   | 208                      | 177                         | 31                       |
| 2018-2019 | 1            | 1                | 0                      | 166            | 21                 | 3                    | 0                   | 190                      | 261                         | -71                      |
| 2019-2020 | 0            | 1                | -1                     | 170            | 0                  | 4                    | 6                   | 180                      | 251                         | -71                      |
| 2020-2021 | 0            | 0                | 0                      | 94             | 1                  | 3                    | 5                   | 103                      | 204                         | -101                     |
| 2021-2022 | 0            | 2                | -2                     | 98             | 0                  | 4                    | 0                   | 102                      | 219                         | -117                     |
| Average   | 0            | 1                | -1                     | 146            | 4                  | 4                    | 2                   | 157                      | 222                         | -66                      |