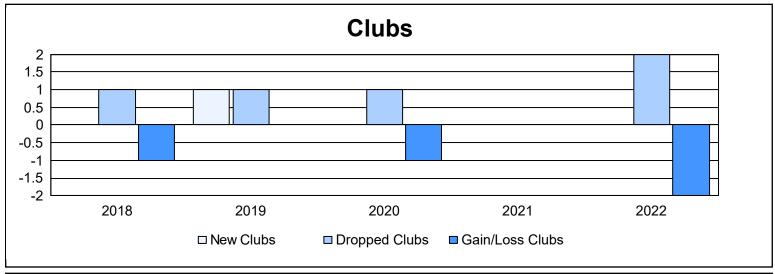

District 332 D

As of June 2022 Cumulative

| Year      | New<br>Clubs | Dropped<br>Clubs | Gain/<br>Loss<br>Clubs | New<br>Members | Charter<br>Members | Reinstate<br>Members | Transfer<br>Members | Total<br>Member<br>Added | Total<br>Members<br>Dropped | Gain/<br>Loss<br>Members |
|-----------|--------------|------------------|------------------------|----------------|--------------------|----------------------|---------------------|--------------------------|-----------------------------|--------------------------|
| 2017-2018 | 0            | 1                | -1                     | 201            | 0                  | 7                    | 0                   | 208                      | 177                         | 31                       |
| 2018-2019 | 1            | 1                | 0                      | 166            | 21                 | 3                    | 0                   | 190                      | 261                         | -71                      |
| 2019-2020 | 0            | 1                | -1                     | 170            | 0                  | 4                    | 6                   | 180                      | 251                         | -71                      |
| 2020-2021 | 0            | 0                | 0                      | 94             | 1                  | 3                    | 5                   | 103                      | 204                         | -101                     |
| 2021-2022 | 0            | 2                | -2                     | 98             | 0                  | 4                    | 0                   | 102                      | 219                         | -117                     |
| Average   | 0            | 1                | -1                     | 146            | 4                  | 4                    | 2                   | 157                      | 222                         | -66                      |